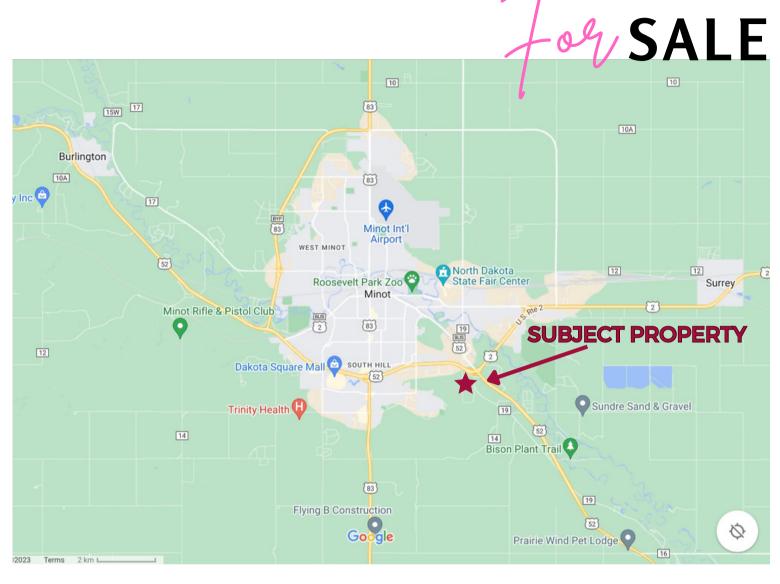

SW CORNER OF HWY 2 & 52 E INTERSECTION IN SE MINOT

701-340-5592 kristenboen@gmail.com

701-240-3660 dlpete44@gmail.com