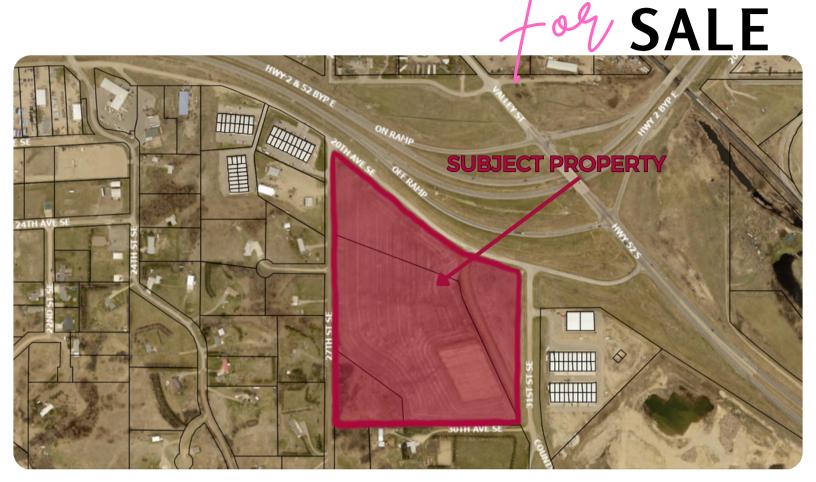

## EXTREMELY RARE

37 Acre Parcel in Minot

- >>> Sale price: \$2,600,000
- >>> Zoned AG
- Approximately 37 Acres
- Great Visibility
- >>> Ideal for Mixed Use
  - Retail
  - Distribution
  - Multi-Family
  - Industrial

Kristen Boen 701-340-5592 kristenboen@gmail.com

Duane Peterson 701-240-3660 dlpete44@gmail.com

APPROXIMATELY 37 ACRES - ONE OF FEW PARCELS OF THIS SIZE WITH GREAT HWY EXPOSURE.
THIS CLOSE IN. GREAT VISIBILITY & ACCESSIBILITY. IDEAL FOR A MIXED USE
SUCH AS RETAIL, DISTRIBUTION, INDUSTRIAL, MULTI-FAMILY OR DEVELOPER PROJECT.

SW CORNER OF HWY 2 & 52 E INTERSECTION IN SE MINOT

701-340-5592 kristenboen@gmail.com

701-240-3660 dlpete44@gmail.com