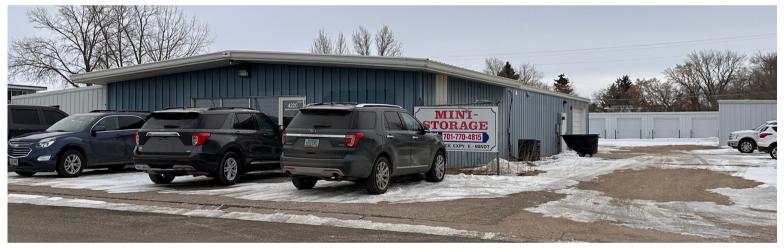

## HIGHLY VISIBLE OMMUNICATION INCOME PROPERTY

Income property with a highly visible location along E Burdick Expressway in Minot. With 23 total cold storage units of which 18 units in 3 buildings built in the mid-1990's and 5 units built in 1980 attached to a 3000 sf commercial space along Burdick, this is a great income producing property. The 3000 commercial space consisting of a showroom, 3 private offices, a workroom and shop is currently leased through the end of 2024. Lots of opportunities to increase the rental income in the fenced lot.

## PROPERTY DETAILS:

SIGNAL

- 3000 SF COMMERCIAL SPACE LEASED THROUGH END OF 2024
- HIGHLY VISIBLE ON **BURDICK EXPY**
- 23-12' X 20' STORAGE **UNITS**

**Duane Peterson** 701-240-3660 dlpete44@gmail.com

Kristen Boen 701-340-5592 kristenboen@gmail.com www.minotcommercial.com