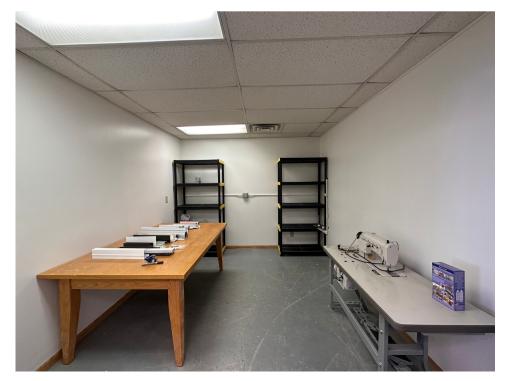

## HIGHLY VISIBLE OMMUNICATION INCOME PROPERTY

Income property with a highly visible location along E Burdick Expressway in Minot. With 23 total cold storage units of which 18 units in 3 buildings built in the mid-1990's and 5 units built in 1980 attached to a 3000 sf commercial space along Burdick, this is a great income producing property. The 3000 commercial space consisting of a showroom, 3 private offices, a workroom and shop is currently leased through the end of 2024. Lots of opportunities to increase the rental income in the fenced lot.