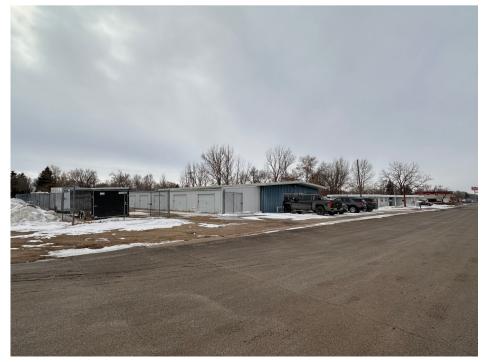

## HIGHLY VISIBLE OMMUNICATION INCOME PROPERTY

Income property with a highly visible location along E Burdick Expressway in Minot. With 23 total cold storage units of which 18 units in 3 buildings built in the mid-1990's and 5 units built in 1980 attached to a 3000 sf commercial space along Burdick, this is a great income producing property. The 3000 commercial space consisting of a showroom, 3 private offices, a workroom and shop is currently leased through the end of 2024. Lots of opportunities to increase the rental income in the fenced lot.

## PROPERTY DETAILS:

SIGNAL

- 3000 SF COMMERCIAL SPACE LEASED THROUGH END OF 2024
- HIGHLY VISIBLE ON **BURDICK EXPY**
- 23-12' X 20' STORAGE **UNITS**

**Duane Peterson** 701-240-3660 dlpete44@gmail.com

Kristen Boen 701-340-5592 kristenboen@gmail.com www.minotcommercial.com