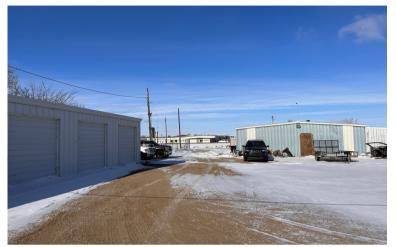

## HIGHLY VISIBLE OMMUNICATION INCOME PROPERTY

Income property with a highly visible location along E Burdick Expressway in Minot. With 23 total cold storage units of which 18 units in 3 buildings built in the mid-1990's and 5 units built in 1980 attached to a 3000 sf commercial space along Burdick, this is a great income producing property. The 3000 commercial space consisting of a showroom, 3 private offices, a workroom and shop is currently leased through the end of 2024. Lots of opportunities to increase the rental income in the fenced lot.

## PROPERTY DETAILS:

SIGNAL

- 3000 SF COMMERCIAL SPACE LEASED THROUGH END OF 2024
- HIGHLY VISIBLE ON **BURDICK EXPY**
- 23-12' X 20' STORAGE **UNITS**

**Duane Peterson** 701-240-3660 dlpete44@gmail.com

Kristen Boen 701-340-5592 kristenboen@gmail.com www.minotcommercial.com