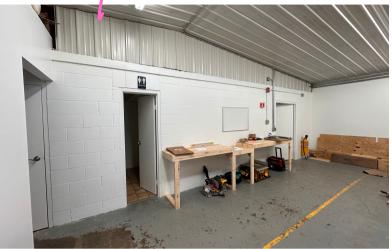

## HIGHLY VISIBLE OMMUNICATION INCOME PROPERTY

Income property with a highly visible location along E Burdick Expressway in Minot. With 23 total cold storage units of which 18 units in 3 buildings built in the mid-1990's and 5 units built in 1980 attached to a 3000 sf commercial space along Burdick, this is a great income producing property. The 3000 commercial space consisting of a showroom, 3 private offices, a workroom and shop is currently leased through the end of 2024. Lots of opportunities to increase the rental income in the fenced lot.