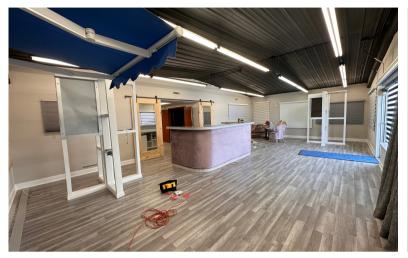

## HIGHLY VISIBLE OMMUNICATION INCOME PROPERTY

Income property with a highly visible location along E Burdick Expressway in Minot. With 23 total cold storage units of which 18 units in 3 buildings built in the mid-1990's and 5 units built in 1980 attached to a 3000 sf commercial space along Burdick, this is a great income producing property. The 3000 commercial space consisting of a showroom, 3 private offices, a workroom and shop is currently leased through the end of 2024. Lots of opportunities to increase the rental income in the fenced lot.

## PROPERTY DETAILS:

SIGNAL

- 3000 SF COMMERCIAL SPACE LEASED THROUGH END OF 2024
- HIGHLY VISIBLE ON **BURDICK EXPY**
- 23-12' X 20' STORAGE **UNITS**

**Duane Peterson** 701-240-3660 dlpete44@gmail.com

Kristen Boen 701-340-5592 kristenboen@gmail.com www.minotcommercial.com