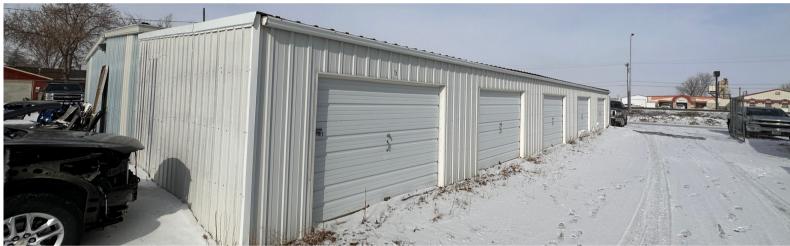

## HIGHLY VISIBLE OMMUNICATION INCOME PROPERTY

Income property with a highly visible location along E Burdick Expressway in Minot. With 23 total cold storage units of which 18 units in 3 buildings built in the mid-1990's and 5 units built in 1980 attached to a 3000 sf commercial space along Burdick, this is a great income producing property. The 3000 commercial space consisting of a showroom, 3 private offices, a workroom and shop is currently leased through the end of 2024. Lots of opportunities to increase the rental income in the fenced lot.

## PROPERTY DETAILS:

SIGNAL

- 3000 SF COMMERCIAL SPACE LEASED THROUGH END OF 2024
- HIGHLY VISIBLE ON **BURDICK EXPY**
- 23-12' X 20' STORAGE **UNITS**

**Duane Peterson** 701-240-3660 dlpete44@gmail.com

Kristen Boen 701-340-5592 kristenboen@gmail.com www.minotcommercial.com