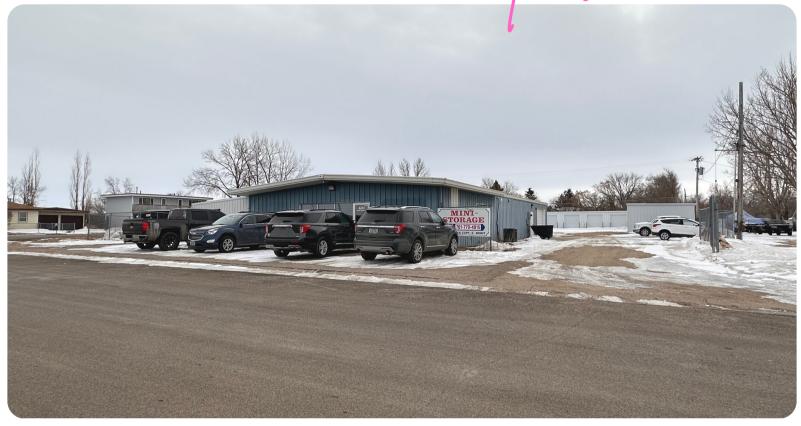

## HIGHLY VISIBLE OMMUNICATION INCOME PROPERTY

Income property with a highly visible location along E Burdick Expressway in Minot. With 23 total cold storage units of which 18 units in 3 buildings built in the mid-1990's and 5 units built in 1980 attached to a 3000 sf commercial space along Burdick, this is a great income producing property. The 3000 commercial space consisting of a showroom, 3 private offices, a workroom and shop is currently leased through the end of 2024. Lots of opportunities to increase the rental income in the fenced lot.

## PROPERTY DETAILS:

SIGNAL

- 3000 SF COMMERCIAL SPACE LEASED THROUGH END OF 2024
- HIGHLY VISIBLE ON **BURDICK EXPY**
- 23-12' X 20' STORAGE **UNITS**

**Duane Peterson** 701-240-3660 dlpete44@gmail.com

Kristen Boen 701-340-5592 kristenboen@gmail.com www.minotcommercial.com