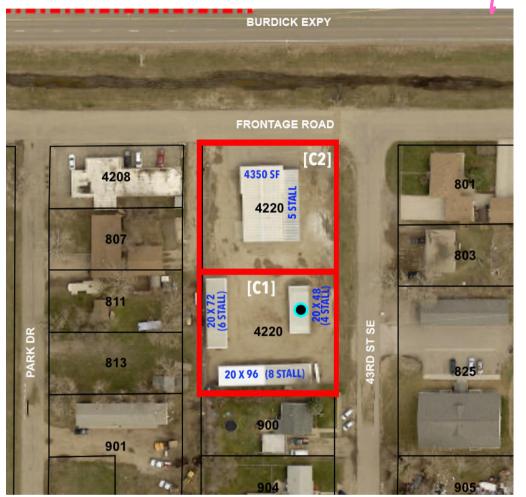

## HIGHLY VISIBLE OMMUNICATION INCOME PROPERTY

Income property with a highly visible location along E Burdick Expressway in Minot. With 23 total cold storage units of which 18 units in 3 buildings built in the mid-1990's and 5 units built in 1980 attached to a 3000 sf commercial space along Burdick, this is a great income producing property. The 3000 commercial space consisting of a showroom, 3 private offices, a workroom and shop is currently leased through the end of 2024. Lots of opportunities to increase the rental income in the fenced lot.

## PROPERTY DETAILS:

SIGNAL

- 3000 SF COMMERCIAL SPACE LEASED THROUGH END OF 2024
- HIGHLY VISIBLE ON **BURDICK EXPY**
- 23-12' X 20' STORAGE **UNITS**

**Duane Peterson** 701-240-3660 dlpete44@gmail.com

Kristen Boen 701-340-5592 kristenboen@gmail.com www.minotcommercial.com