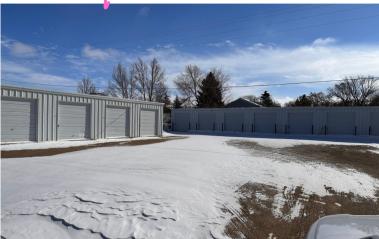

## HIGHLY VISIBLE OMMUNICATION INCOME PROPERTY

Income property with a highly visible location along E Burdick Expressway in Minot. With 23 total cold storage units of which 18 units in 3 buildings built in the mid-1990's and 5 units built in 1980 attached to a 3000 sf commercial space along Burdick, this is a great income producing property. The 3000 commercial space consisting of a showroom, 3 private offices, a workroom and shop is currently leased through the end of 2024. Lots of opportunities to increase the rental income in the fenced lot.

## PROPERTY DETAILS:

SIGNAL

- 3000 SF COMMERCIAL SPACE LEASED THROUGH END OF 2024
- HIGHLY VISIBLE ON **BURDICK EXPY**
- 23-12' X 20' STORAGE **UNITS**

**Duane Peterson** 701-240-3660 dlpete44@gmail.com

Kristen Boen 701-340-5592 kristenboen@gmail.com www.minotcommercial.com